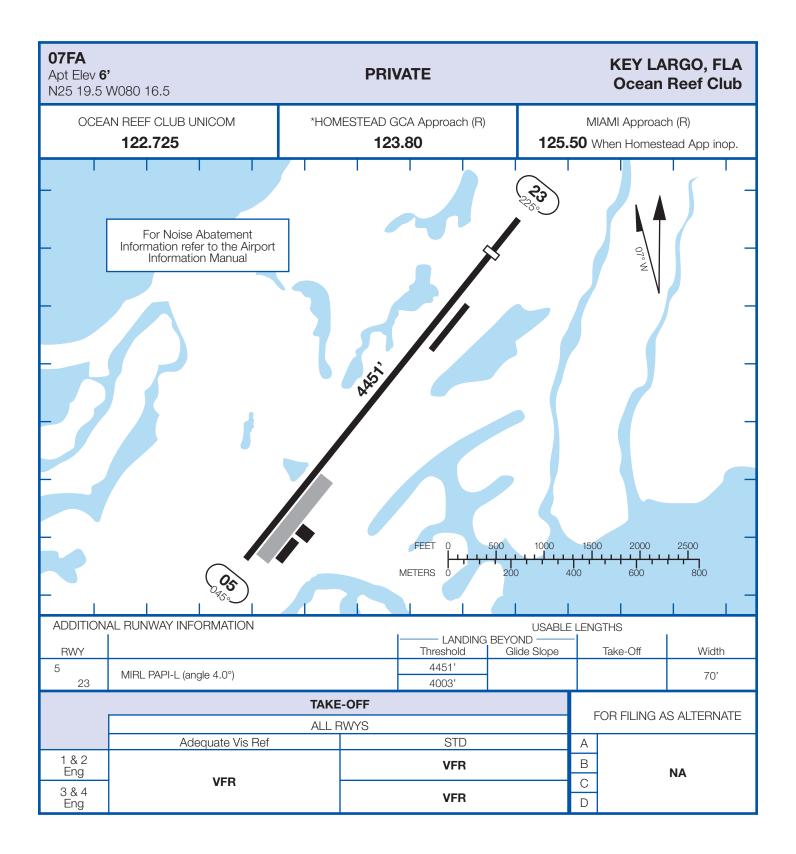

## ALL GROUND NOISE MUST BE LIMITED TO FIFTEEN (15) MINUTES OR LESS!

|                    | Latitude:<br>Longitude:<br>Runway dimensions:<br>Displaced Threshold:<br>Elevation:<br>Surface:<br>Approach:<br>Lighting:<br>Runway Heading: |                                                                                                                                                                                                                                                    | <u>RWY 5</u><br>25°19'17.09"N<br>80°16'79.47"N<br>4456' x 70'<br>NONE<br>3'<br>Grooved Asphalt<br>PAPI-L 4°<br>RWY Edge/Threshold<br>045 Magnetic |                                                                                 | <b>RWY 23</b><br>25°19'74.06"N<br>80°16'29.27"N<br>4003' x 70'<br>456'<br>6'<br>Grooved Asphalt<br>PAPI-L 4°<br>RWY Edge/Threshold<br>225 magnetic                         |
|--------------------|----------------------------------------------------------------------------------------------------------------------------------------------|----------------------------------------------------------------------------------------------------------------------------------------------------------------------------------------------------------------------------------------------------|---------------------------------------------------------------------------------------------------------------------------------------------------|---------------------------------------------------------------------------------|----------------------------------------------------------------------------------------------------------------------------------------------------------------------------|
| OPERATIONAL HOURS: |                                                                                                                                              | All Jets:<br>All other aircraft:                                                                                                                                                                                                                   |                                                                                                                                                   | 0800L - 2000L<br>0700L - 2200L                                                  |                                                                                                                                                                            |
| ATTENDED HOURS:    |                                                                                                                                              | Year Round:                                                                                                                                                                                                                                        |                                                                                                                                                   | 0800L - 1700L                                                                   |                                                                                                                                                                            |
| COMMUNICATIONS:    |                                                                                                                                              | UNICOM<br>AWOS<br>Clearance Delivery<br>Homestead GCA (KHST)<br>(Departure Frequency)<br>Miami Center                                                                                                                                              |                                                                                                                                                   | 119.025<br>135.075<br>123.8 (must be ain<br>(786) 415-6524 –<br>frequency unava | dvisories provided during attended hour<br>rborne: VFR and IFR flight clearances)<br>Call for clearances on the ground wher<br>ailable<br>restead approach is unavailable) |
| SERVICES:          |                                                                                                                                              | Catering & Crew Food<br>Transportation & Rental Cars<br><b>The following services are avail</b><br>• Jet-A with additive (daylight only,<br>• (4) GPU's TRU-28 28v rectifier<br>• Marshalling (upon request)<br>• Coffee ice & spacks (calf serve) |                                                                                                                                                   | (305) 367-5952 •<br>ilable during atte<br>y, weather permitt                    |                                                                                                                                                                            |