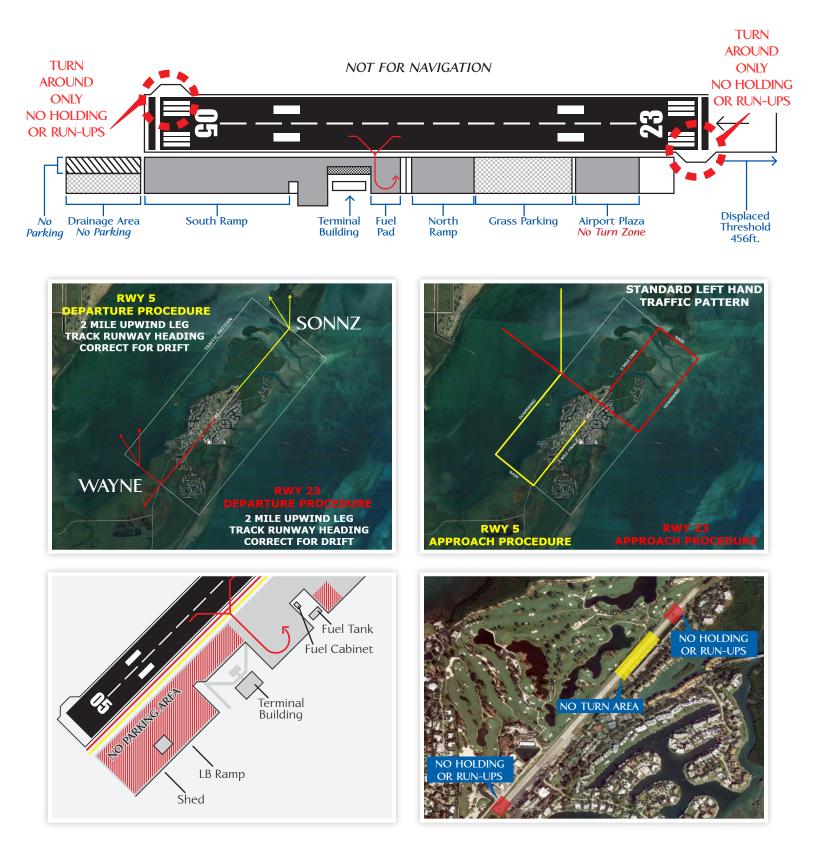

## ALL GROUND NOISE MUST BE LIMITED TO FIFTEEN (15) MINUTES OR LESS!

|                    | Latitude:<br>Longitude:<br>Runway dimensions:<br>Displaced Threshold:<br>Elevation:<br>Surface:<br>Approach:<br>Lighting:<br>Runway Heading: |                                                                                                                                                                                                                                                    | <u>RWY 5</u><br>25°19'17.09"N<br>80°16'79.47"N<br>4456' x 70'<br>NONE<br>3'<br>Grooved Asphalt<br>PAPI-L 4°<br>RWY Edge/Threshold<br>045 Magnetic |                                                                                 | <b>RWY 23</b><br>25°19'74.06"N<br>80°16'29.27"N<br>4003' x 70'<br>456'<br>6'<br>Grooved Asphalt<br>PAPI-L 4°<br>RWY Edge/Threshold<br>225 magnetic                         |
|--------------------|----------------------------------------------------------------------------------------------------------------------------------------------|----------------------------------------------------------------------------------------------------------------------------------------------------------------------------------------------------------------------------------------------------|---------------------------------------------------------------------------------------------------------------------------------------------------|---------------------------------------------------------------------------------|----------------------------------------------------------------------------------------------------------------------------------------------------------------------------|
| OPERATIONAL HOURS: |                                                                                                                                              | All Jets:<br>All other aircraft:                                                                                                                                                                                                                   |                                                                                                                                                   | 0800L - 2000L<br>0700L - 2200L                                                  |                                                                                                                                                                            |
| ATTENDED HOURS:    |                                                                                                                                              | Year Round:                                                                                                                                                                                                                                        |                                                                                                                                                   | 0800L - 1700L                                                                   |                                                                                                                                                                            |
| COMMUNICATIONS:    |                                                                                                                                              | UNICOM<br>AWOS<br>Clearance Delivery<br>Homestead GCA (KHST)<br>(Departure Frequency)<br>Miami Center                                                                                                                                              |                                                                                                                                                   | 119.025<br>135.075<br>123.8 (must be ain<br>(786) 415-6524 –<br>frequency unava | dvisories provided during attended hour<br>rborne: VFR and IFR flight clearances)<br>Call for clearances on the ground wher<br>ailable<br>restead approach is unavailable) |
| SERVICES:          |                                                                                                                                              | Catering & Crew Food<br>Transportation & Rental Cars<br><b>The following services are avail</b><br>• Jet-A with additive (daylight only,<br>• (4) GPU's TRU-28 28v rectifier<br>• Marshalling (upon request)<br>• Coffee ice & spacks (calf serve) |                                                                                                                                                   | (305) 367-5952 •<br>ilable during atte<br>y, weather permitt                    |                                                                                                                                                                            |