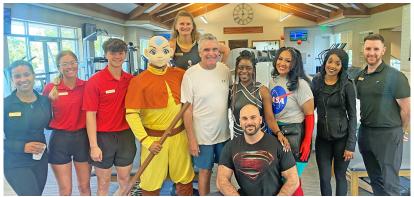

#### What is Medical Fitness?

Medical Fitness or the Exercise Is Medicine (EIM) initiative was established "to make physical activity assessment and exercise prescription a standard part of the disease prevention and treatment paradigm for all patients." This initiative was started in November 2007 by the American College of Sports Medicine and the American Medical Association.

Fitness team with Club Chairman Ray Larkin celebrating Halloween at the gym.