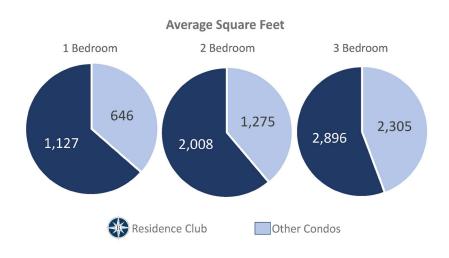

# NOTHING COMPARES

value | size | strength

Final Opportunities to Become a Member of the Newest Club within your Club.

Ocean Reef Club Sotheby's

CALL TO SCHEDULE A PRIVATE TOUR

305.367.2027

residencecluborc.com | oceanreefclubsir.com