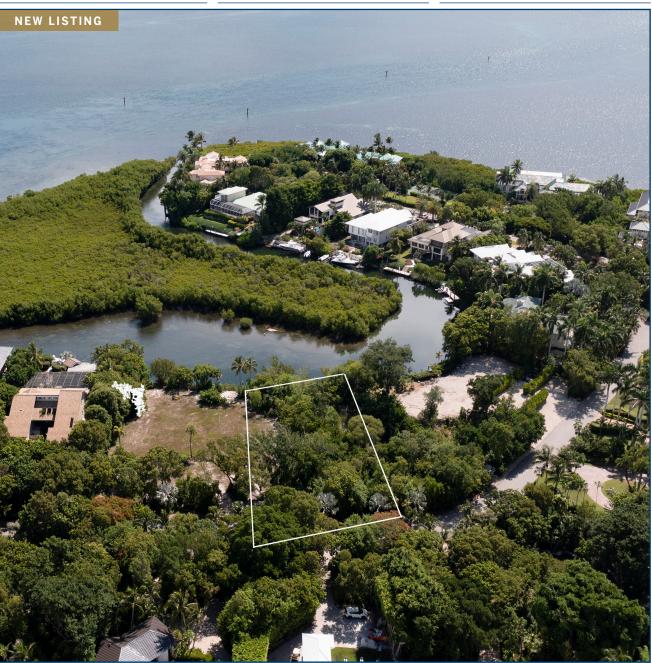

REY LANE | OCEAN FRONT 4 Bedrooms, 5.5 Baths | \$25,900,000 | 2256 Molly Taylor 508. 524.4633 molly@oceanreefclubsir.com Russell Post 305.451.8199 russell@oceanreefclubsir.com



30 HALFWAY ROAD | GOLF COURSE 5 Bedrooms, 6 Baths | \$10,500,000 | 2364 Jay Rourke 786.493.8105 jay@oceanreefclubsir.com Megan Lyons 786.201.5265 megan@oceanreefclubsir.com



RESIDENCE CLUB 218 | GOLF COURSE 2 Bedrooms, 2.5 Baths | \$4,595,000 | 2404 Eric Woodward

305.394.4461

eric@oceanreefclubsir.com





CAY HARBOR 8E | CANAL FRONT 2 Bedrooms, 2 Baths | \$2,795,000 | 2429 Jay Rourke 786.493.8105 jay@oceanreefclubsir.com Megan Lyons 786.201.5265 megan@oceanreefclubsir.com



47 SOUTH BRIDGE | GOLF COURSE Vacant Homesite | \$850,000 | 2426

**Pended by: Marcy Aultman** 305.522.0582 marcy@oceanreefclubsir.com



42 CARDINAL LANE | CANAL FRONT 29,210 sq. ft. homesite | Approved plans for 6,171 sq. ft. custom home | \$9,475,000 | 2428 Russell Post | 305.451.8199 | russell@oceanreefclubsir.com Molly Taylor | 508.524.4633 | molly@oceanreefclubsir.com