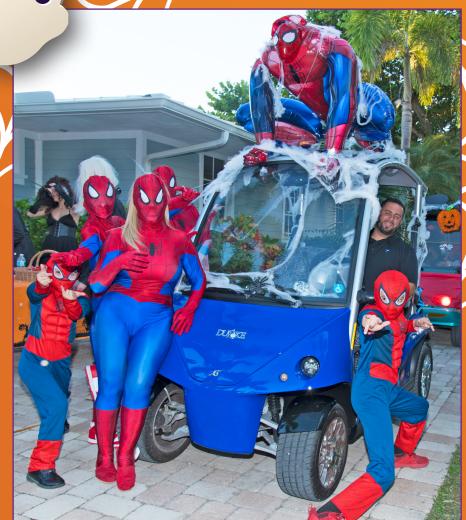

## Halloween Weekend at The Reef

Berkowitz, Cohn, Goldberg, Kaplan, Pacin, Ryder and Willoughby families.

Cheers for the Ng sisters.

The Gothiers welcomed trick-or-treaters on Saturday.

Circus carts in the Trick or Treat Spooktacular cart parade.

Sherrie Jensen with CeeCee. See page 14 for more. Photos by Carol Ellis.