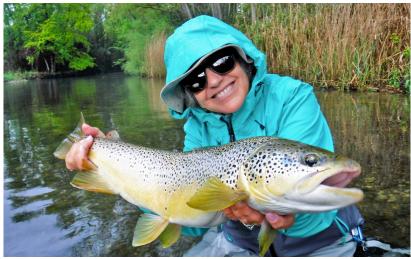

# Fishing Tales, Far & Near

By Christine Patton, Rod & Gun Club

Our first fishing tale is from **Mona Brewer**, who this summer ventured out to fish in Spain's Pyrenees Mountains where she caught her first Zebra!

In the remote mountains of the Basque country, where villages have a population of 35 people who speak a dialect that few understand, rivers are secluded and fishermen who have access find that they have the time to really work the water. While husband **Harold** was off birding (that's another story), Mona was fishing in just such a river, casting across the water to a spot under the trees, where she could see the swirl of a big fish. Fishing dry flies in

Mona Brewer with her Zebra caught in Spain's Pyrenees Mountains.

the Spanish style, with a huge, 16 foot leader, she tried fly after fly on her quarry, moving up in size from one fly to the next — Caddis, Adams, 25 different flies, everything in the box! — but unable to match the hatch.

Finally, she was rewarded with her first Zebra, pictured here.

On the other side of the Atlantic, so close that we'll call

it home, here's a tale from **Tom Davidson**, **Jr** in his own words that's "Unbelievable but True":