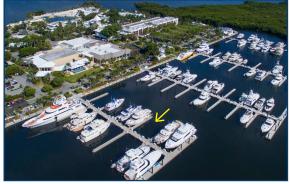

MARINA SLIP FS-34 | FLOATING DOCK

70' Dockage | 18.78' Beam | \$2,100,000 | 2419 60' Seawall Dockage | \$1,600,000 | 2416

**Cassy Everhart** 305.522.2332 Morgan Smith 305.321.1143 morgan@oceanreefclubsir.com 305.394.4185

cassy@oceanreefclubsir.com

GATEHOUSE DOCK AS-4 | SEAWALL

Karyn Thiele

PLAZA BUILDING | COMMERCIAL

3 Buildings | Retail | \$29,000,000 | 2180

Mary Lee

karyn@oceanreefclubsir.com 917.603.3252 marylee@oceanreefclubsir.com