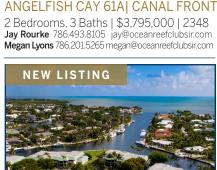

109 ANCHOR DRIVE | CANAL FRONT

3 Bedrooms, 2 Baths | \$7,500,000 | 2424

Listed by: Russell Post 305.451.8199 russell@oceanreefclubsir.com Listed by: Molly Taylor 508.524.4633 molly@oceanreefclubsir.com Cont. by: Daisy Gonzalez 305.904.6223 daisy@oceanreefclubsir.com