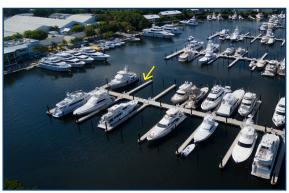

MARINA SLIP DS-19 | 80' DOCKAGE

Floating Dock | 22'7" Beam | \$3,775,000 | 2401 200 AMP | 21'9" Beam | \$2,975,000 | 2367

**Russell Post** 305.451.8199 russell@oceanreefclubsir.com **Russell Post** 305.451.8199 russell@oceanreefclubsir.com

MARINA SLIP HS-8 | FLOATING DOCK

**Molly Taylor** 508.524.4633 molly@oceanreefclubsir.com **Molly Taylor** 508.524.4633 molly@oceanreefclubsir.com

MARINA SLIP ES-21 | FLOATING DOCK

70' x 21'8" Dockage | \$2,575,000 | 2422