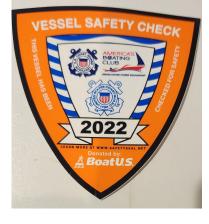

# Boating Safety Tip of the Week

by Robert Broton, Flotilla Commander, U.S. Coast Guard Auxiliary-Ocean Reef

Taking a Safe Boating Course taught by the Coast Guard Auxiliary will help you know what safety equipment is needed on your boat, however, another way to learn about what equipment you need is to experience a Vessel Safety Check (VSC) conducted by trained members of the Ocean Reef Coast Guard Auxiliary.

According to an article by the USCGAUX at cgaux.org/vsc/, "Even experienced boaters need a vessel safety check! 15 minutes could save your life and the life of your family." According to the

article, the main reason to get the VSC is "Safety! The peace of mind that your boat meets federal safety standards and that in an emergency you will have the necessary equipment to save lives and summon help. In many cases, boating insurance agencies offer discounts for vessels which undergo a VSC every year..."

If you pass the VSC, you will get a 2022 decal to place on your boat, which will tell the Coast Guard and other boating law enforcement and safety agencies that your boat was in compliance.

Some of the items that