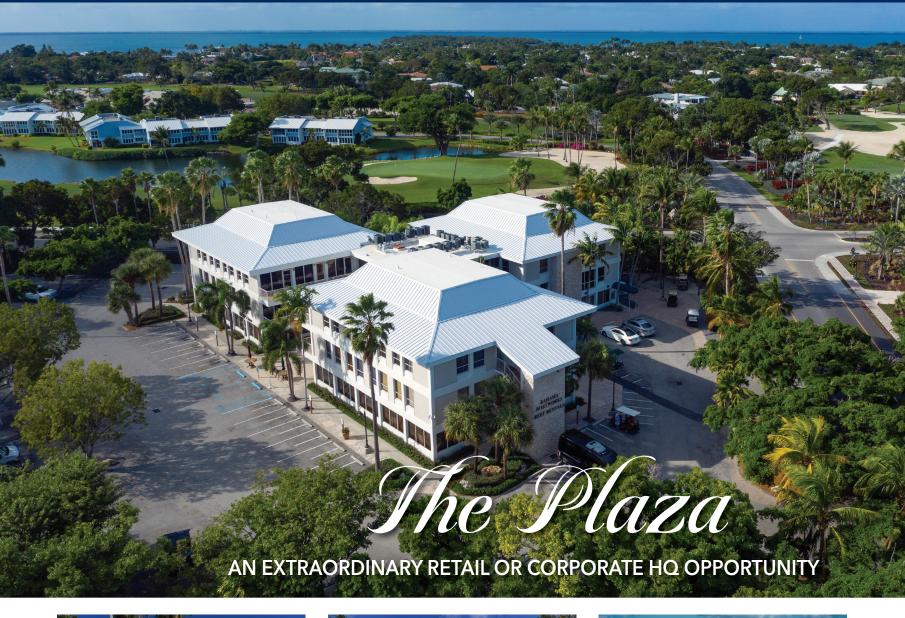

#### 31 OCEAN REEF DRIVE - \$29,000,000

A "trophy" commercial property nestled on a 4-way intersection in the heart of the exclusive Ocean Reef Club, a world-class private club boasting its own state-of-the-art private Medical Center, private airport, world class marina, prestigious golf courses, world-renowned private residences, hotel and conference center located in Key Largo, Florida. The "Plaza Office and Retail Building Complex" is comprised of 3 buildings containing approximately 29,279 sq. ft. of offi ce, retail and medical offi ces situated on 2 acres of highly desirable land. MLS #2180

MARY LEE 917.603.3252 marylee@oceanreefclubsir.com www.MaryLeeOceanReef.com

Joseph Bradford Millsap, Licensed Real Estate Broker. Each office is independently owned and operated.

Through the years I have had the pleasure of assisting several of my Ocean Reef clients in marketing their wonderful off-Reef properties located in cities such as New York and Miami. In addition to consistently connecting with Ocean Reef members, my marketing reach includes an extraordinary database of contacts in Connecticut, New York, Pebble Beach and all over the country. And, I have asked my marketing team to create a special section on my website to showcase these properties.