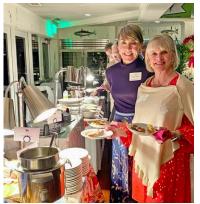

As the traditional gift to Chairman's spouses for many years, the Santas on display at the home of Sally and Tom Davidson might be the most popular and beloved across The Reef.

The Weisleder home displays more than 300 nutcrackers Sally has collected from around the world. She enlists the help of two others to set them all up and keeps them in place until February.

Sally Davidson has her impressive needlework on display at the entrance while the beautiful Fairy Tree had to move upstairs, out of the way of wagging tails.

A holiday serving tray that Sally created in needlepoint and has since gifted various designs to all her children.

Adelaide Skoglund groups all of her ornaments throughout the spectacular tree. There are wading birds and fish, flamingos and Santas, and shown here are the tropical birds.

Even the professional camera couldn't capture all of the Weisleder's nutcrackers, but it could show Sally amongst some of them donning her nutcracker sweater.