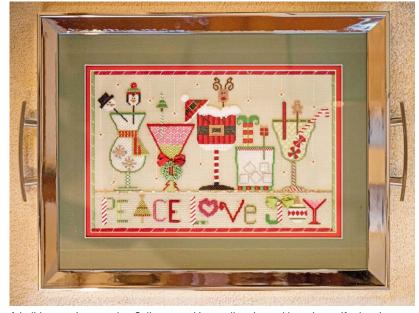

Sally Davidson has her impressive needlework on display at the entrance while the beautiful Fairy Tree had to move upstairs, out of the way of wagging tails.

A holiday serving tray that Sally created in needlepoint and has since gifted various designs to all her children.