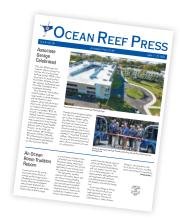

#### Clubhouse --A Haven for Members

by Terry Baxter

The Clubhouse is fulfilling its promise as an oasis for meeting and mixing with fellow Members. Three main venues offer a variety of ambiances for members (and accompanied guests) to enjoy each other's friendship. The Grill Room, CH Lounge, and CH Prime have distinct personalities, menus, and dedicated staffs. All have been updated for the season.

Manager Marisol Perez and Chef Romane Francis put the spice in the Grill Room vibe.

The ringmasters make the CH Lounge bar a lively spot. Brandon, Mehmet, and Head Bartender Walther

The Clubhouse is home to three outstanding venues, each with their distinctive personalities – the Grill Room, CH Lounge and CH Prime.

**CH Prime** is our premier steak house. It has rapidly gained momentum this year under new Executive Chef Ian Fleischmann. CH Prime features an elegant setting, attentive service, and a stunning array of Greater Omaha aged steaks plus expanded fish choices. On Friday night of Vintage Weekend, while most members were watching the incredible Shell Air Show, Chef Ian smoothly served 150 dinners at CH Prime for a new three-year single night revenue record. I was happy to be there to see it. Congratulations to all the cooks and servers. CH Prime, Open Wednesday – Sunday, reservations required.