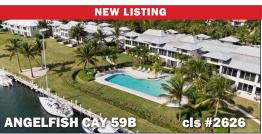

#### 19 South Road • 4 Bed/ 4.5 Bath • \$16,750,000

# TURN KEY!

Gorgeous 2022 updated water front home w/floor to ceiling windows, water views, & exceptional privacy. Large pool/patio creates fantastic indoor/outdoor living. Formal dining room, large workflow kitchen, & den complete this open floor plan. All en-suite bedrooms w/walk-in closets; provide an oasis amidst a full house. 4 car climate controlled garage, Updated 81' concrete seawall/dock, checks off non-negotiables you deserve! MLS #2582