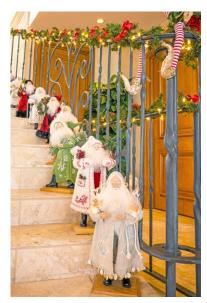

#### Here Comes Santa Claus

It is no secret that one of the things that makes Ocean Reef so special is the love for tradition. It is seen in the events that are offered year upon year, the ever-expanding families in attendance at Christmas Dinner, Festival on the Green and New Year's Eve Galas just to name a few. And of course, this holiday spirit also transforms Members' homes into colorful showcases of ornaments, nutcrackers, Santa Clauses and more, for this one very wonderful time of the year. Pictured here are just a "few of our favorite things." Enjoy a few more inside on page 9.

As the traditional gift to Chairman's spouses for many years, the Santas on display at the home of Sally and Tom Davidson might be the most popular and beloved across The Reef.

The Weisleder home displays more than 300 nutcrackers Sally has collected from around the world. She enlists the help of two others to set them all up and keeps them in place until February.