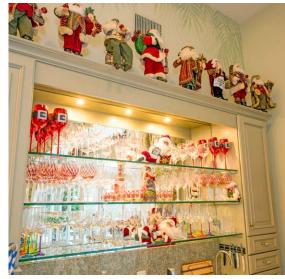

Every room, hallway and even the kitchen chandelier at the Yoh home, is decorated with Spike Yoh's incredible, and still growing, collection of Santas. Ho Ho Yoh! (As seen on hand towels.)

Joyce Farmer was delighted with the new star placed atop this year's traditional tree.

The famous "Duke Room" at the Yohs gets some Blue Devil holiday spirit too.

There are themed Santa collections throughout the Yoh house - cooking Santa in the kitchen, golfing Santa, sunbathing Santa and shown here, drinking Santa at the bar (must be December 26)!