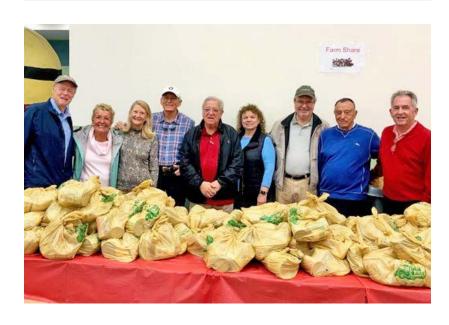

#### CHAPEL AT OCEAN REEF

The Protestant Congregation of Ocean Reef, in partnership with Farm Share Food Bank, distributed 500 bags of food to the Redland Migrant community during their Christmas event held at South Dade High School on Saturday, December 16th.