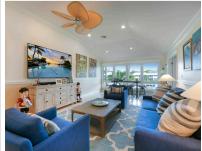

Every room, hallway and even the kitchen chandelier at the Yoh home, is decorated with Spike Yoh's incredible, and still growing, collection of Santas. Ho Ho Yoh! (As seen on hand towels.)

Joyce Farmer was delighted with the new star placed atop this year's traditional tree.

As the traditional gift to Chairman's spouses for many years, the Santas on display at the home of Sally and Tom Davidson might be the most popular and beloved across The Reef.

The Weisleder home displays more than 300 nutcrackers Sally has collected from around the world. She enlists the help of two others to set them all up and keeps them in place until February.

The famous "Duke Room" at the Yohs gets some Blue Devil holiday spirit too.

There are themed Santa collections throughout the Yoh house - cooking Santa in the kitchen, golfing Santa, sunbathing Santa and shown here, drinking Santa at the bar (must be December 26)!