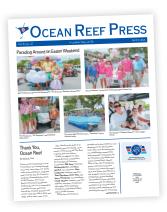

#### Here Comes Santa Claus

It is no secret that one of the things that makes Ocean Reef so special is the love for tradition. It is seen in the events that are offered year upon year, the ever-expanding families in attendance at Christmas Dinner, Festival on the Green and New Year's Eve Galas just to name a few. And of course, this holiday spirit also transforms Members' homes into colorful showcases of ornaments, nutcrackers, Santa Clauses and more, for this one very wonderful time of the year. Pictured here are just a "few of our favorite things." Enjoy a few more inside on page 9.

Every room, hallway and even the kitchen chandelier at the Yoh home, is decorated with Spike Yoh's incredible, and still growing, collection of Santas. Ho Ho Yoh! (As seen on hand towels.)

Joyce Farmer was delighted with the new star placed atop this year's traditional tree.

As the traditional gift to Chairman's spouses for many years, the Santas on display at the home of Sally and Tom Davidson might be the most popular and beloved across The Reef.

The Weisleder home displays more than 300 nutcrackers Sally has collected from around the world. She enlists the help of two others to set them all up and keeps them in place until February.

of ornaments of which she personally hangs as many as she can reach, including one of her father's ornaments, always strategically placed.