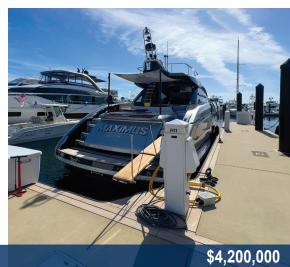

#### Marina Slips for Sale

HS-11 | Floating Dock 70' Dockage | \$4,200,000 | 2620 Mary Lee | 917.603.3252 | mary lee@ocean reefclubsir.com

ES-21 | Floating Dock 70' x 21'8" Floating Dock | \$3,050,000 | 2422