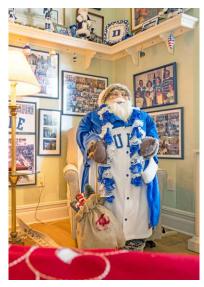

Every room, hallway and even the kitchen chandelier at the Yoh home, is decorated with Spike Yoh's incredible, and still growing, collection of Santas. Ho Ho Yoh! (As seen on hand towels.)

Joyce Farmer was delighted with the new star placed atop this year's traditional tree.

The famous "Duke Room" at the Yohs gets some Blue Devil holiday spirit too.

There are themed Santa collections throughout the Yoh house - cooking Santa in the kitchen, golfing Santa, sunbathing Santa and shown here, drinking Santa at the bar (must be December 26)!