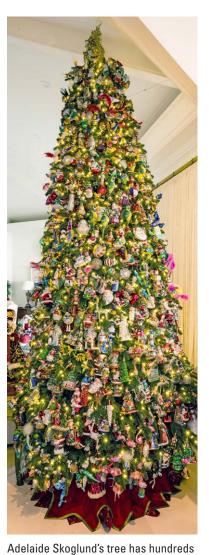

Adelaide Skoglund groups all of her ornaments throughout the spectacular tree. There are wading birds and fish, flamingos and Santas, and shown here are the tropical birds.

Even the professional camera couldn't capture all of the Weisleder's nutcrackers, but it could show Sally amongst some of them donning her nutcracker sweater.