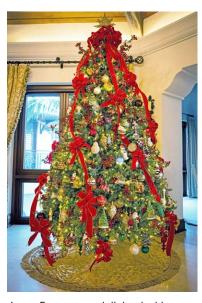

#### Here Comes Santa Claus

It is no secret that one of the things that makes Ocean Reef so special is the love for tradition. It is seen in the events that are offered year upon year, the ever-expanding families in attendance at Christmas Dinner, Festival on the Green and New Year's Eve Galas just to name a few. And of course, this holiday spirit also transforms Members' homes into colorful showcases of ornaments, nutcrackers, Santa Clauses and more, for this one very wonderful time of the year. Pictured here are just a "few of our favorite things." Enjoy a few more inside on page 9.

Every room, hallway and even the kitchen chandelier at the Yoh home, is decorated with Spike Yoh's incredible, and still growing, collection of Santas. Ho Ho Yoh! (As seen on hand towels.)

Joyce Farmer was delighted with the new star placed atop this year's traditional tree.

Sally Davidson has her impressive needlework on display at the entrance while the beautiful Fairy Tree had to move upstairs, out of the way of wagging tails.

A holiday serving tray that Sally created in needlepoint and has since gifted various designs to all her children.