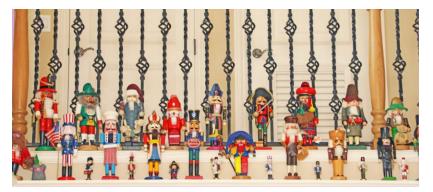

#### Here Comes Santa Claus

It is no secret that one of the things that makes Ocean Reef so special is the love for tradition. It is seen in the events that are offered year upon year, the ever-expanding families in attendance at Christmas Dinner, Festival on the Green and New Year's Eve Galas just to name a few. And of course, this holiday spirit also transforms Members' homes into colorful showcases of ornaments, nutcrackers, Santa Clauses and more, for this one very wonderful time of the year. Pictured here are just a "few of our favorite things." Enjoy a few more inside on page 9.

As the traditional gift to Chairman's spouses for many years, the Santas on display at the home of Sally and Tom Davidson might be the most popular and beloved across The Reef.

The Weisleder home displays more than 300 nutcrackers Sally has collected from around the world. She enlists the help of two others to set them all up and keeps them in place until February.