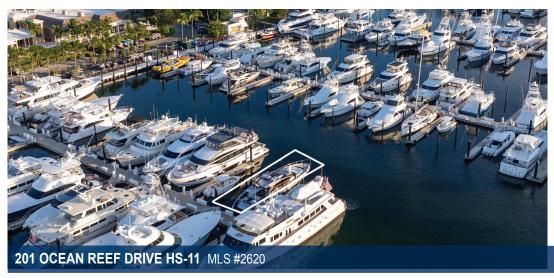

#### Marina Slips for Sale

HS-11 | Floating Dock 70' Dockage | \$4,200,000 | 2620 Mary Lee | 917.603.3252 | mary lee@ocean reefclubsir.com

ES-21 | Floating Dock 70' x 21'8" Floating Dock | \$3,050,000 | 2422