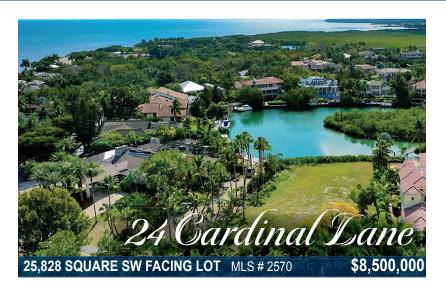

42 Island Drive | Canal Front 4 BD, 4.5 BA | \$18,750,000 | 2499

Barbara Sibley | 305.394.0061 | barbara@oceanreefclubsir.com

24 Cardinal Lane | Water Front 25,828 Sq. Ft. Lot | \$8,500,000 | 2570

Mary Lee | 917.603.3252 | marylee@oceanreefclubsir.com