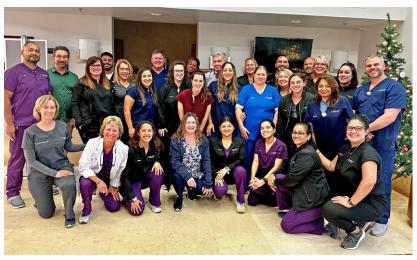

## Happy Holidays from the Medical Center

Medical Center Staff

There are many things to be grateful for this time of year-including our families, friends and our health. The Staff of the Medical Center wishes you and your loved ones a peaceful, happy and healthy Holiday Season.