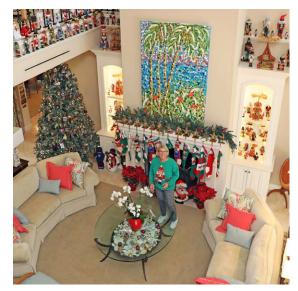

Every room, hallway and even the kitchen chandelier at the Yoh home, is decorated with Spike Yoh's incredible, and still growing, collection of Santas. Ho Ho Yoh! (As seen on hand towels.)

Joyce Farmer was delighted with the new star placed atop this year's traditional tree.

The famous "Duke Room" at the Yohs gets some Blue Devil holiday spirit too.

There are themed Santa collections throughout the Yoh house - cooking Santa in the kitchen, golfing Santa, sunbathing Santa and shown here, drinking Santa at the bar (must be December 26)!