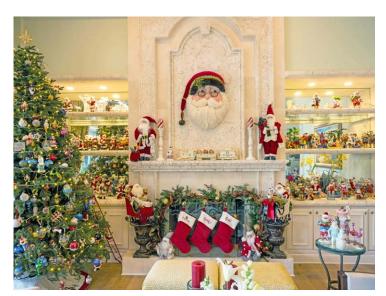

#### Here Comes Santa Claus

It is no secret that one of the things that makes Ocean Reef so special is the love for tradition. It is seen in the events that are offered year upon year, the ever-expanding families in attendance at Christmas Dinner, Festival on the Green and New Year's Eve Galas just to name a few. And of course, this holiday spirit also transforms Members' homes into colorful showcases of ornaments, nutcrackers, Santa Clauses and more, for this one very wonderful time of the year. Pictured here are just a "few of our favorite things." Enjoy a few more inside on page 9.

Every room, hallway and even the kitchen chandelier at the Yoh home, is decorated with Spike Yoh's incredible, and still growing, collection of Santas. Ho Ho Yoh! (As seen on hand towels.)

Joyce Farmer was delighted with the new star placed atop this year's traditional tree.

As the traditional gift to Chairman's spouses for many years, the Santas on display at the home of Sally and Tom Davidson might be the most popular and beloved across The Reef.

The Weisleder home displays more than 300 nutcrackers Sally has collected from around the world. She enlists the help of two others to set them all up and keeps them in place until February.

#### **Hear Comes Santa Claus**

Continued from | 1

Joyce Farmer has a lovely collection of Santa Clauses and while she could not possibly pick a favorite, her fireplace mantel remains her most adored display year after year.

The famous "Duke Room" at the Yohs gets some Blue Devil holiday spirit too.

There are themed Santa collections throughout the Yoh house - cooking Santa in the kitchen, golfing Santa, sunbathing Santa and shown here, drinking Santa at the bar (must be December 26)!

Sally Davidson has her impressive needlework on display at the entrance while the beautiful Fairy Tree had to move upstairs, out of the way of wagging tails.

A holiday serving tray that Sally created in needlepoint and has since gifted various designs to all her children.

Adelaide Skoglund groups all of her ornaments throughout the spectacular tree. There are wading birds and fish, flamingos and Santas, and shown here are the tropical birds.

Even the professional camera couldn't capture all of the Weisleder's nutcrackers, but it could show Sally amongst some of them donning her nutcracker sweater.

Sally's favorite of her collection.