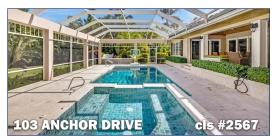

#### 103 Anchor Drive • 3 Bed/ 3.5 Bath • \$12,950,000

#### **FLOATING DOCK!**

Immerse yourself in luxury with this meticulously renovated 3-bedroom, 3.5-bath home. Set on an expansive 22,000-square-foot homesite at the heart of the Club, this residence boasts 3,000 square feet under air, sprawling entertainment spaces, and a 40-foot floating dock for waterfront leisure. MLS #2567