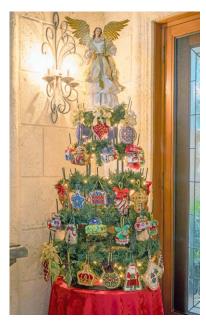

Every room, hallway and even the kitchen chandelier at the Yoh home, is decorated with Spike Yoh's incredible, and still growing, collection of Santas. Ho Ho Yoh! (As seen on hand towels.)

Joyce Farmer was delighted with the new star placed atop this year's traditional tree.

of ornaments of which she personally hangs as many as she can reach, including one of her father's ornaments, always strategically placed.