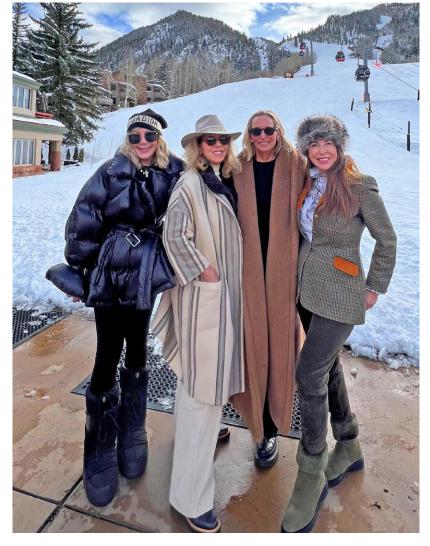

#### OFF THE REEF

Members Martha Johnston, Paula Smalley, Catherine Higgins, and Ann VanNess spending a week together in Aspen before heading to Ocean Reef for the winter